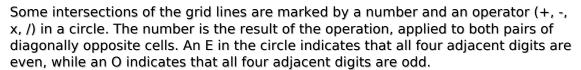

## **Mathrax Sudoku**

Place a digit from 1 to 9 into each of the empty squares so that each digit appears exactly once in each of the rows, columns and the nine outlined 3x3 regions.

(Solution)

| 7 |   |     |              |   |            | 4 |   |
|---|---|-----|--------------|---|------------|---|---|
|   |   | +   |              |   |            |   |   |
|   |   |     | 4            |   | 2          |   | 7 |
|   | 8 |     |              |   |            |   | 6 |
|   | 5 |     |              | 9 | 1          |   |   |
|   |   |     |              |   |            |   |   |
|   |   |     | 5            |   | ) <u> </u> |   |   |
| 8 |   | 2×) |              |   |            |   |   |
|   |   |     | sudoku.today | 6 |            |   |   |