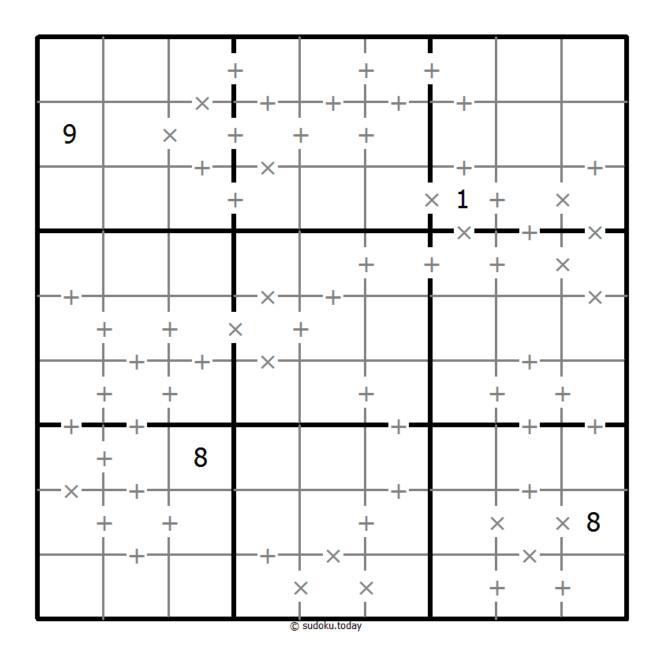

## Makodoku

Place a digit from 1 to 9 into each of the empty squares so that each digit appears exactly once in each of the rows, columns and the nine outlined 3x3 regions.

(Solution)

A cross between two cells indicates that the product of the numbers in these cells is less than 10. A plus between two cells indicates that the sum of the numbers in these cells is less than 10. If the sum and product are less than 10, then there is a cross between these cells. If there is no sign between two cells, then both sum and product are at least 10.