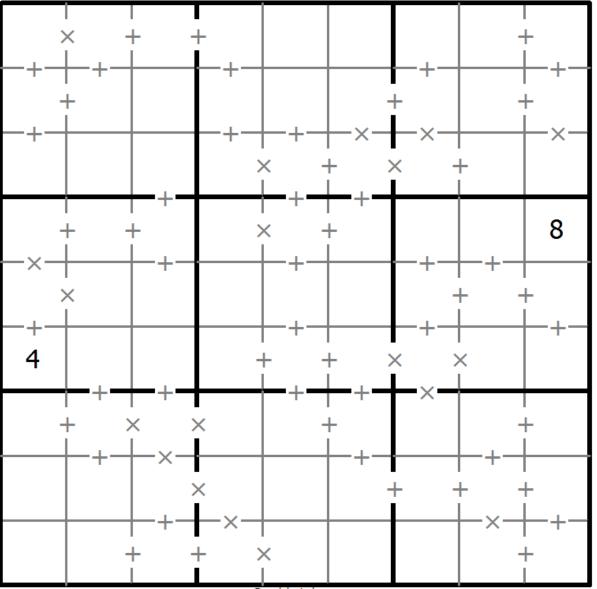

## Makodoku

Place a digit from 1 to 9 into each of the empty squares so that each digit appears exactly once in each of the rows, columns and the nine outlined 3x3 regions.

A cross between two cells indicates that the product of the numbers in these cells is less than 10. A plus between two cells indicates that the sum of the numbers in these cells is less than 10. If the sum and product are less than 10, then there is a cross between these cells. If there is no sign between two cells, then both sum and product are at least 10.