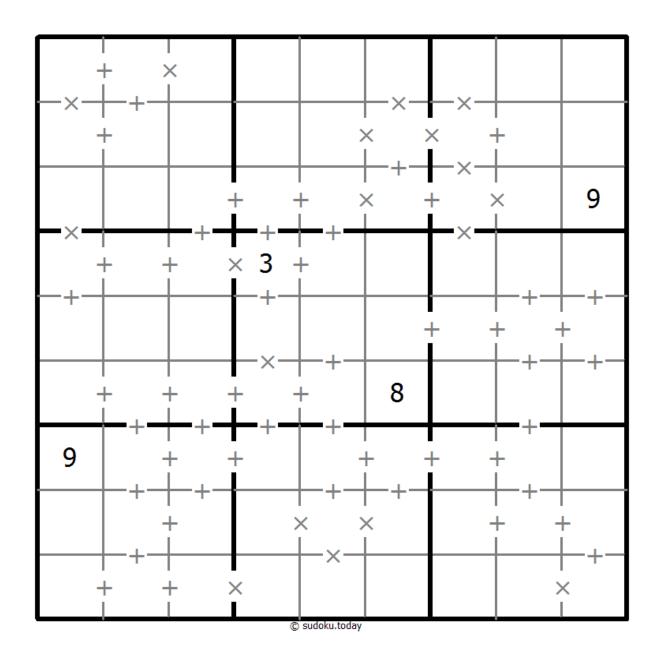

## Makodoku

Place a digit from 1 to 9 into each of the empty squares so that each digit appears exactly once in each of the rows, columns and the nine outlined 3x3 regions.

(Solution)

A cross between two cells indicates that the product of the numbers in these cells is less than 10. A plus between two cells indicates that the sum of the numbers in these cells is less than 10. If the sum and product are less than 10, then there is a cross between these cells. If there is no sign between two cells, then both sum and product are at least 10.