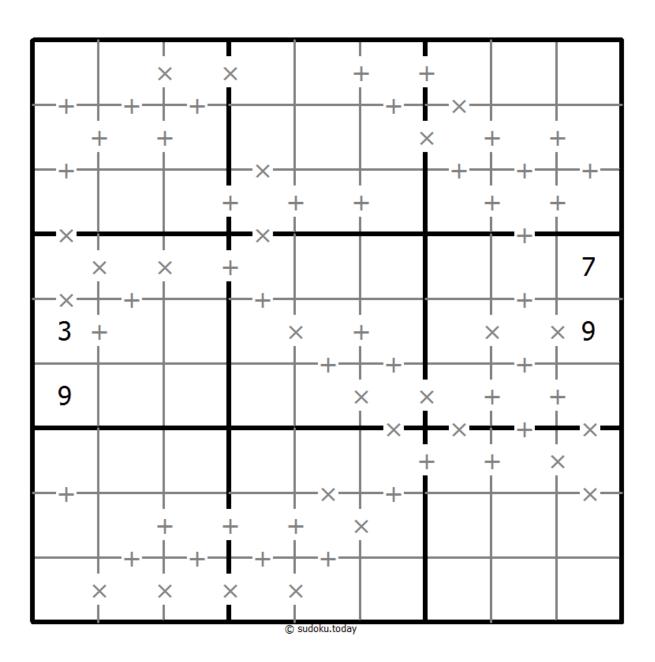

## Makodoku

Place a digit from 1 to 9 into each of the empty squares so that each digit appears exactly once in each of the rows, columns and the nine outlined 3x3 regions.

A cross between two cells indicates that the product of the numbers in these cells is less than 10. A plus between two cells indicates that the sum of the numbers in these cells is less than 10. If the sum and product are less than 10, then there is a cross between these cells. If there is no sign between two cells, then both sum and product are at least 10.