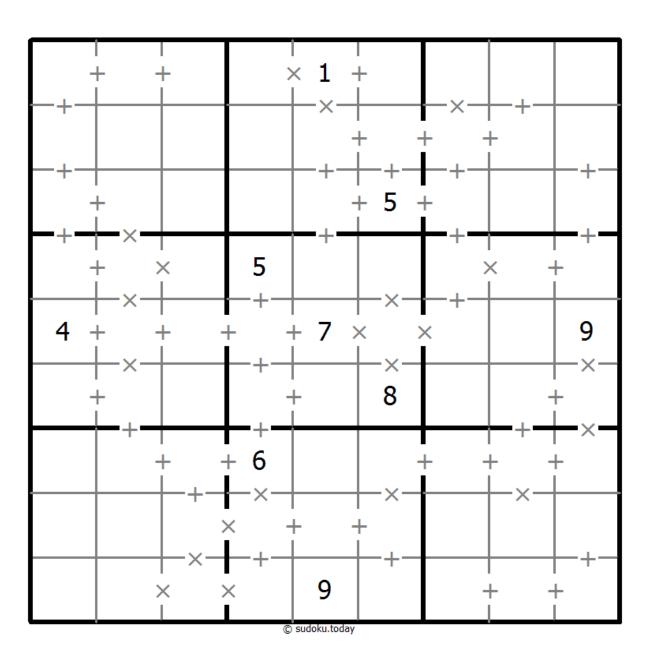

## Makodoku

Place a digit from 1 to 9 into each of the empty squares so that each digit appears exactly once in each of the rows, columns and the nine outlined 3x3 regions.

A cross between two cells indicates that the product of the numbers in these cells is less than 10. A plus between two cells indicates that the sum of the numbers in these cells is less than 10. If the sum and product are less than 10, then there is a cross between these cells. If there is no sign between two cells, then both sum and product are at least 10.