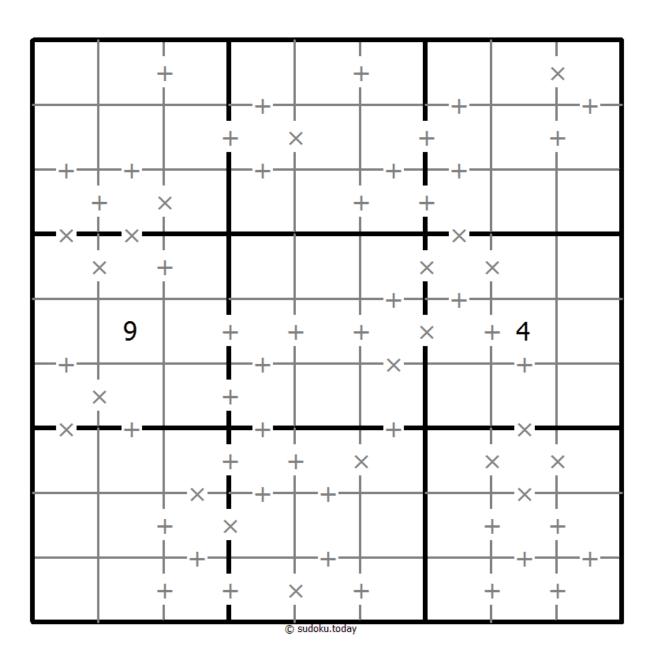

## Makodoku

Place a digit from 1 to 9 into each of the empty squares so that each digit appears exactly once in each of the rows, columns and the nine outlined 3x3 regions.

A cross between two cells indicates that the product of the numbers in these cells is less than 10. A plus between two cells indicates that the sum of the numbers in these cells is less than 10. If the sum and product are less than 10, then there is a cross between these cells. If there is no sign between two cells, then both sum and product are at least 10.