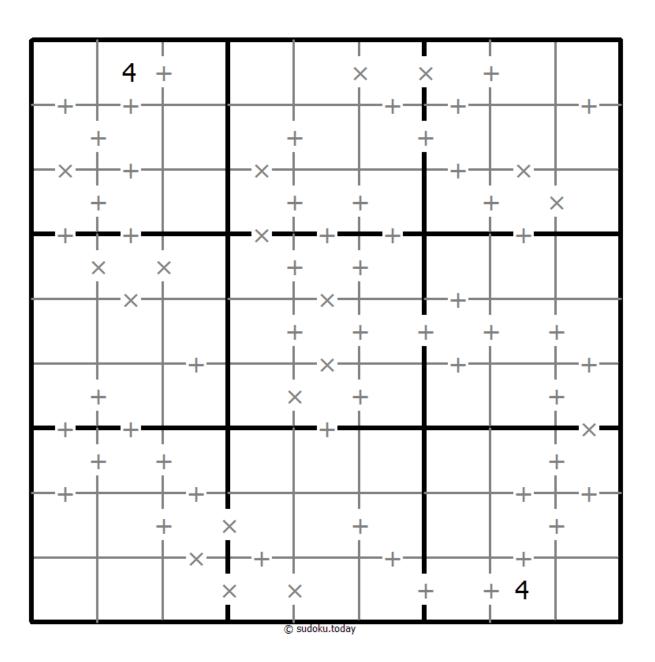

## Makodoku

Place a digit from 1 to 9 into each of the empty squares so that each digit appears exactly once in each of the rows, columns and the nine outlined 3x3 regions.

A cross between two cells indicates that the product of the numbers in these cells is less than 10. A plus between two cells indicates that the sum of the numbers in these cells is less than 10. If the sum and product are less than 10, then there is a cross between these cells. If there is no sign between two cells, then both sum and product are at least 10.