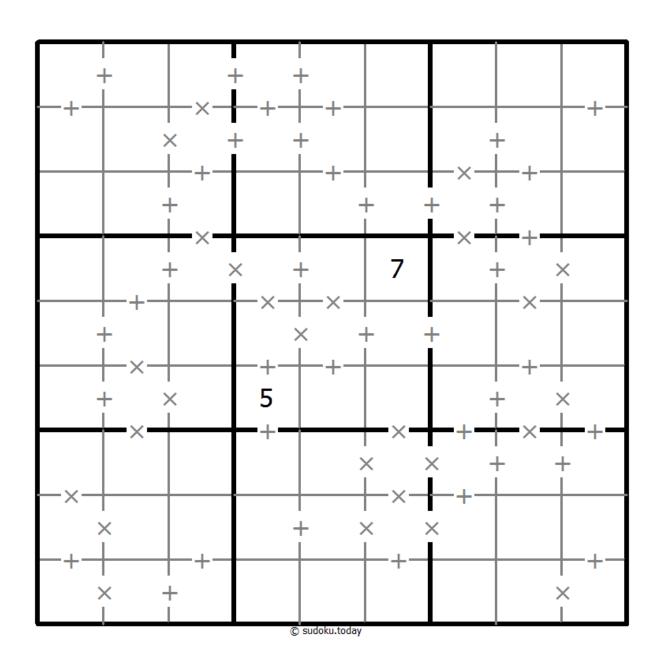

## Makodoku

Place a digit from 1 to 9 into each of the empty squares so that each digit appears exactly once in each of the rows, columns and the nine outlined 3x3 regions.

(Solution

A cross between two cells indicates that the product of the numbers in these cells is less than 10. A plus between two cells indicates that the sum of the numbers in these cells is less than 10. If the sum and product are less than 10, then there is a cross between these cells. If there is no sign between two cells, then both sum and product are at least 10.