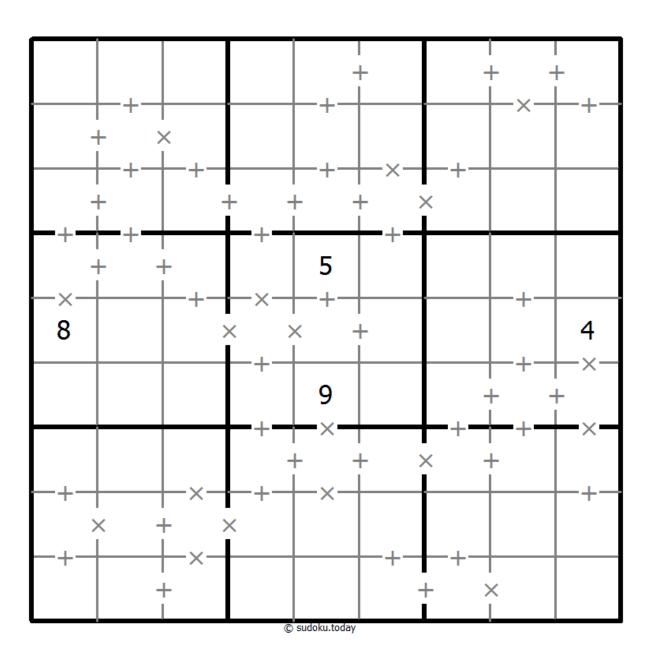

## Makodoku

Place a digit from 1 to 9 into each of the empty squares so that each digit appears exactly once in each of the rows, columns and the nine outlined 3x3 regions.

A cross between two cells indicates that the product of the numbers in these cells is less than 10. A plus between two cells indicates that the sum of the numbers in these cells is less than 10. If the sum and product are less than 10, then there is a cross between these cells. If there is no sign between two cells, then both sum and product are at least 10.