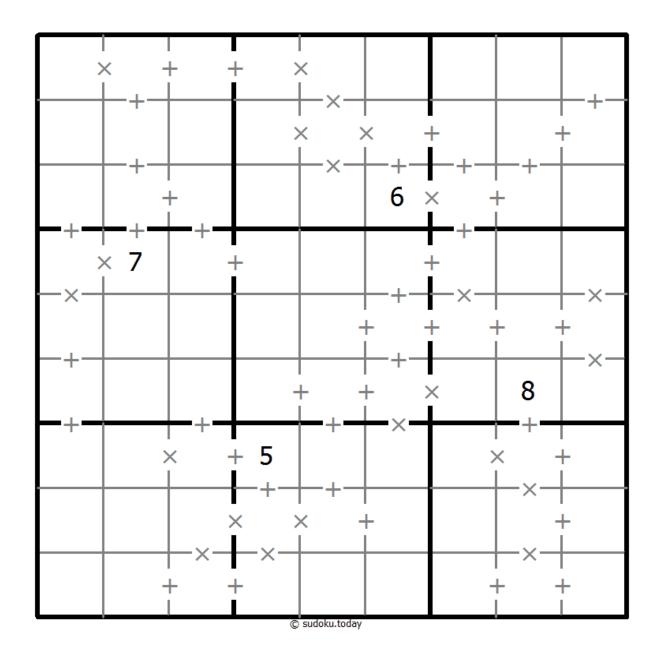

## Makodoku

Place a digit from 1 to 9 into each of the empty squares so that each digit appears exactly once in each of the rows, columns and the nine outlined 3x3 regions.

(Solution)

A cross between two cells indicates that the product of the numbers in these cells is less than 10. A plus between two cells indicates that the sum of the numbers in these cells is less than 10. If the sum and product are less than 10, then there is a cross between these cells. If there is no sign between two cells, then both sum and product are at least 10.