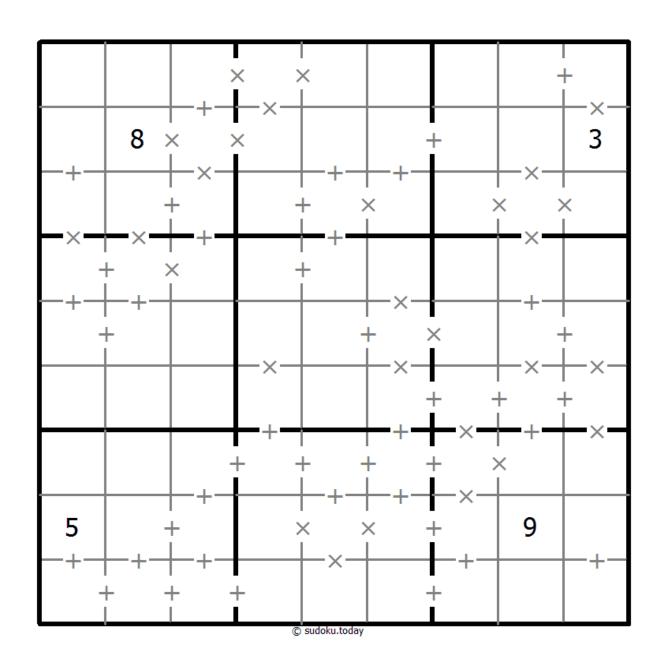

## Makodoku

Place a digit from 1 to 9 into each of the empty squares so that each digit appears exactly once in each of the rows, columns and the nine outlined 3x3 regions.

A cross between two cells indicates that the product of the numbers in these cells is less than 10. A plus between two cells indicates that the sum of the numbers in these cells is less than 10. If the sum and product are less than 10, then there is a cross between these cells. If there is no sign between two cells, then both sum and product are at least 10.