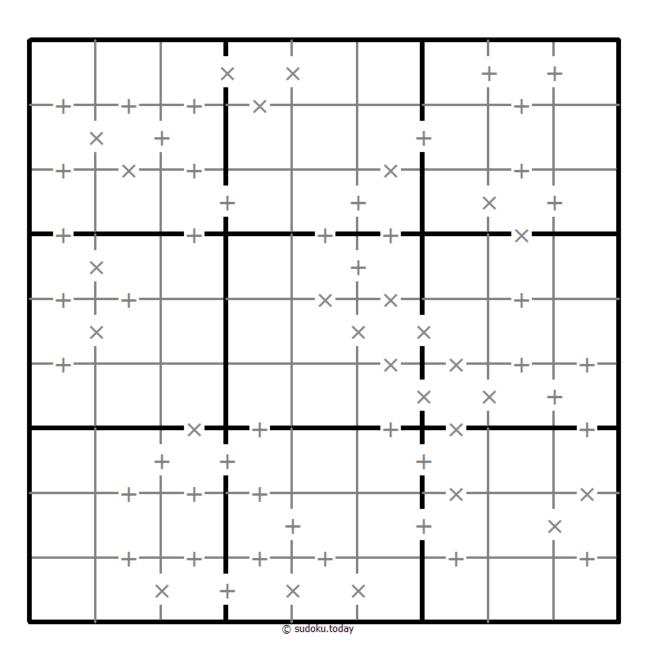

## Makodoku

Place a digit from 1 to 9 into each of the empty squares so that each digit appears exactly once in each of the rows, columns and the nine outlined 3x3 regions.

A cross between two cells indicates that the product of the numbers in these cells is less than 10. A plus between two cells indicates that the sum of the numbers in these cells is less than 10. If the sum and product are less than 10, then there is a cross between these cells. If there is no sign between two cells, then both sum and product are at least 10.