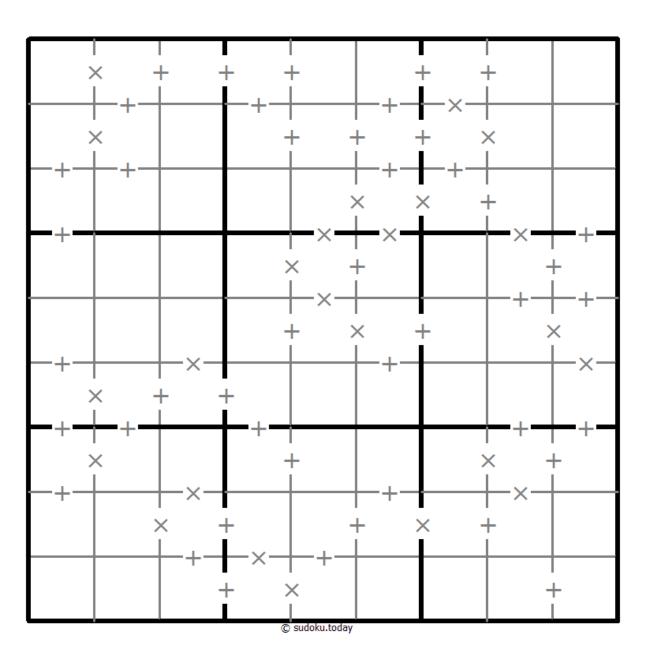

## Makodoku

Place a digit from 1 to 9 into each of the empty squares so that each digit appears exactly once in each of the rows, columns and the nine outlined 3x3 regions.

A cross between two cells indicates that the product of the numbers in these cells is less than 10. A plus between two cells indicates that the sum of the numbers in these cells is less than 10. If the sum and product are less than 10, then there is a cross between these cells. If there is no sign between two cells, then both sum and product are at least 10.