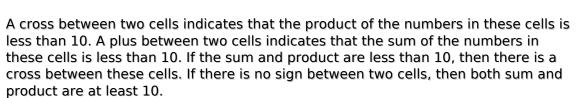

## Makodoku

Place a digit from 1 to 9 into each of the empty squares so that each digit appears exactly once in each of the rows, columns and the nine outlined 3x3 regions.

(Solution)

| + 3<br>+ + +<br>+ +<br>+ +<br>+ - | 4 + + ×<br>+ ×<br>+ ×<br>+ + +        | +                                              |
|-----------------------------------|---------------------------------------|------------------------------------------------|
| × × × ×                           | + × +                                 | -+×                                            |
| -x-+                              | + + + + + + + + + + + + + + + + + + + | +<br>+<br>+<br>×<br>+<br>+<br>+<br>+<br>9<br>+ |