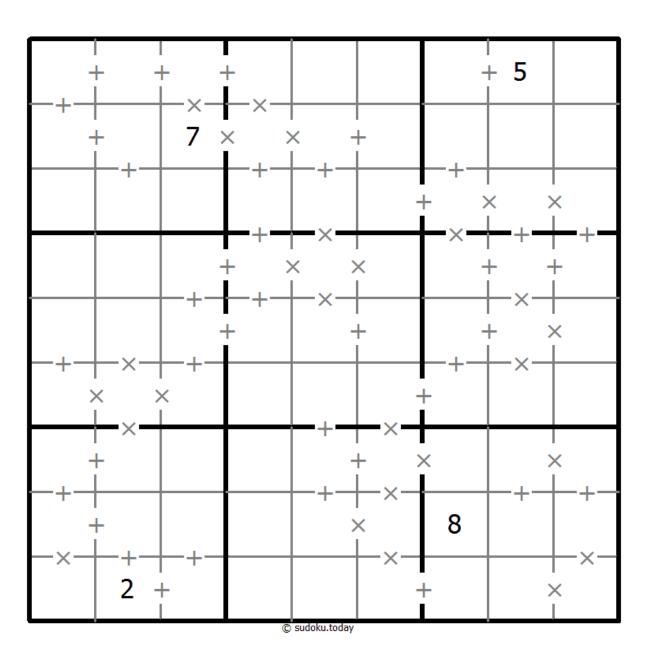

## Makodoku

Place a digit from 1 to 9 into each of the empty squares so that each digit appears exactly once in each of the rows, columns and the nine outlined 3x3 regions.

A cross between two cells indicates that the product of the numbers in these cells is less than 10. A plus between two cells indicates that the sum of the numbers in these cells is less than 10. If the sum and product are less than 10, then there is a cross between these cells. If there is no sign between two cells, then both sum and product are at least 10.