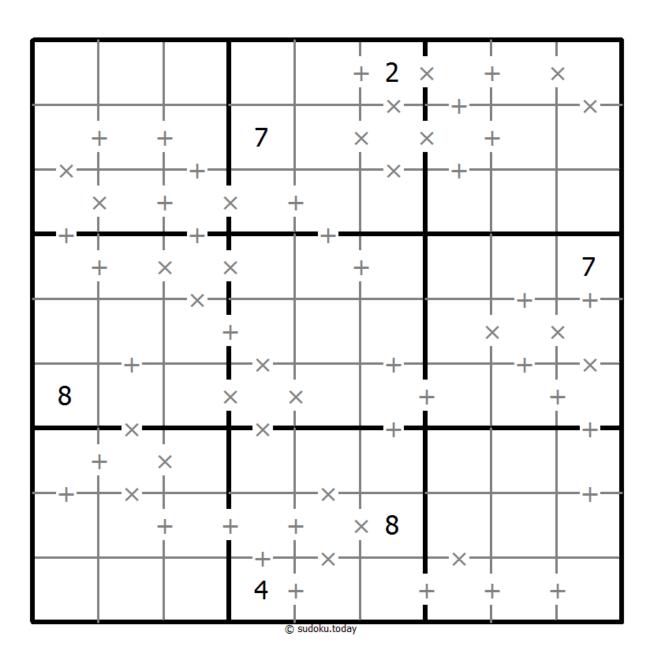

## Makodoku

Place a digit from 1 to 9 into each of the empty squares so that each digit appears exactly once in each of the rows, columns and the nine outlined 3x3 regions.

A cross between two cells indicates that the product of the numbers in these cells is less than 10. A plus between two cells indicates that the sum of the numbers in these cells is less than 10. If the sum and product are less than 10, then there is a cross between these cells. If there is no sign between two cells, then both sum and product are at least 10.