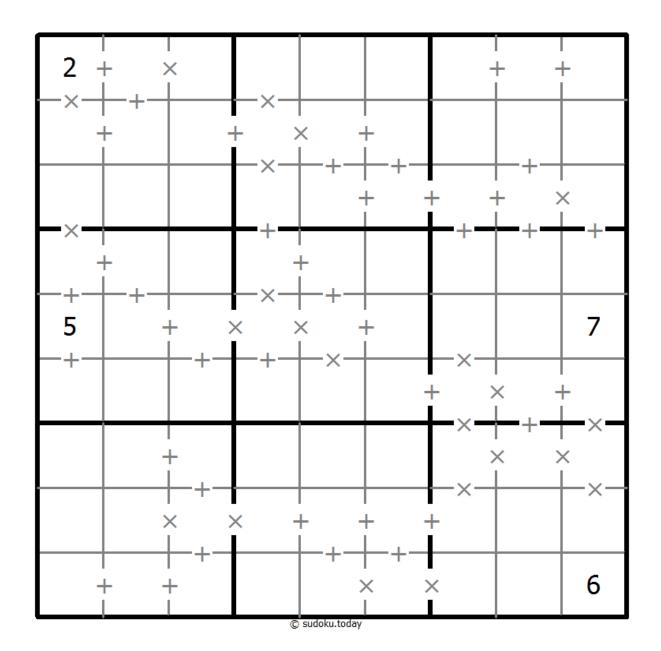

## Makodoku

Place a digit from 1 to 9 into each of the empty squares so that each digit appears exactly once in each of the rows, columns and the nine outlined 3x3 regions.

(Solution

A cross between two cells indicates that the product of the numbers in these cells is less than 10. A plus between two cells indicates that the sum of the numbers in these cells is less than 10. If the sum and product are less than 10, then there is a cross between these cells. If there is no sign between two cells, then both sum and product are at least 10.