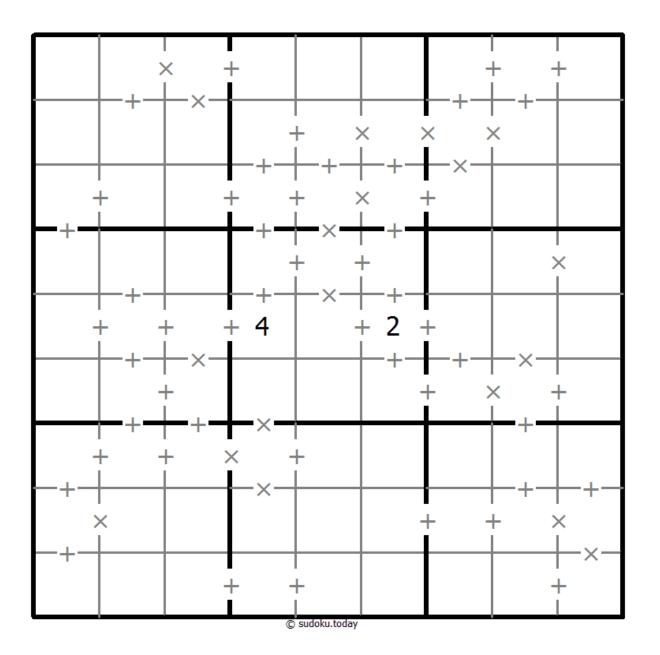

## Makodoku

Place a digit from 1 to 9 into each of the empty squares so that each digit appears exactly once in each of the rows, columns and the nine outlined 3x3 regions.

A cross between two cells indicates that the product of the numbers in these cells is less than 10. A plus between two cells indicates that the sum of the numbers in these cells is less than 10. If the sum and product are less than 10, then there is a cross between these cells. If there is no sign between two cells, then both sum and product are at least 10.