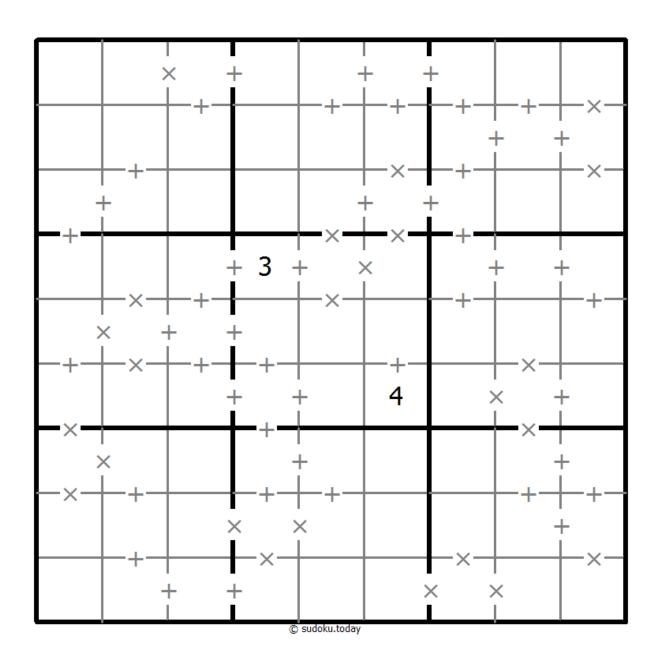

## Makodoku

Place a digit from 1 to 9 into each of the empty squares so that each digit appears exactly once in each of the rows, columns and the nine outlined 3x3 regions.

A cross between two cells indicates that the product of the numbers in these cells is less than 10. A plus between two cells indicates that the sum of the numbers in these cells is less than 10. If the sum and product are less than 10, then there is a cross between these cells. If there is no sign between two cells, then both sum and product are at least 10.