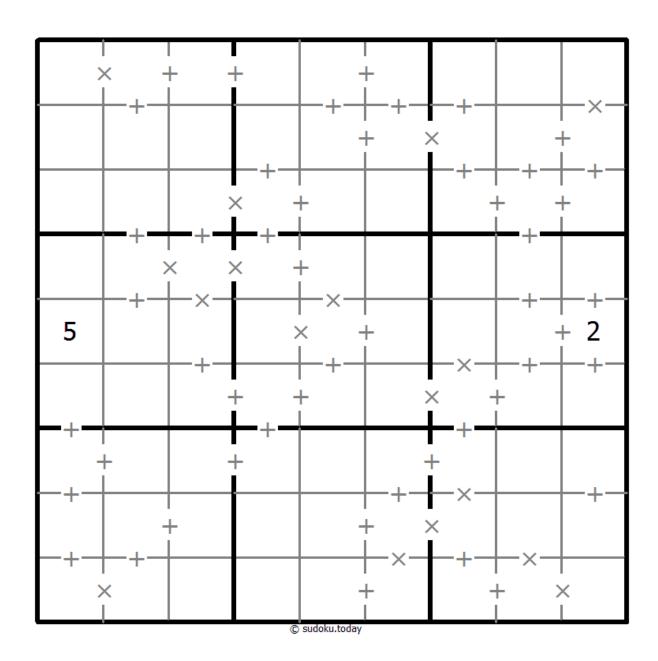

## Makodoku

Place a digit from 1 to 9 into each of the empty squares so that each digit appears exactly once in each of the rows, columns and the nine outlined 3x3 regions.

A cross between two cells indicates that the product of the numbers in these cells is less than 10. A plus between two cells indicates that the sum of the numbers in these cells is less than 10. If the sum and product are less than 10, then there is a cross between these cells. If there is no sign between two cells, then both sum and product are at least 10.