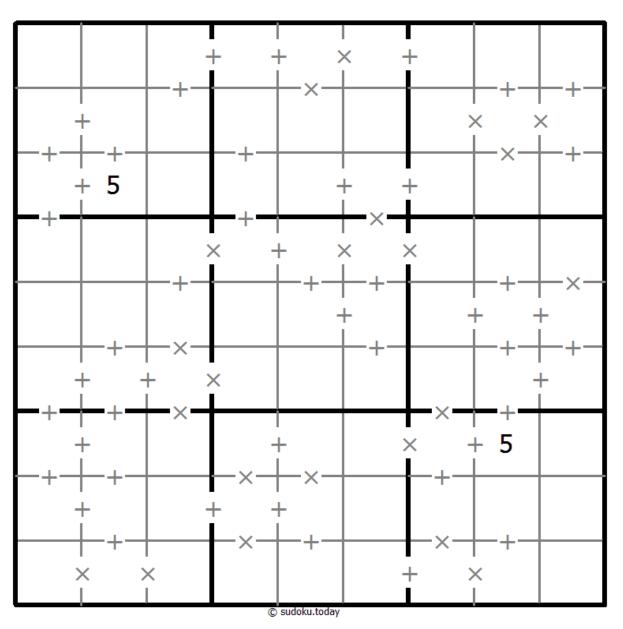

## Makodoku

Place a digit from 1 to 9 into each of the empty squares so that each digit appears exactly once in each of the rows, columns and the nine outlined 3x3 regions.

A cross between two cells indicates that the product of the numbers in these cells is less than 10. A plus between two cells indicates that the sum of the numbers in these cells is less than 10. If the sum and product are less than 10, then there is a cross between these cells. If there is no sign between two cells, then both sum and product are at least 10.