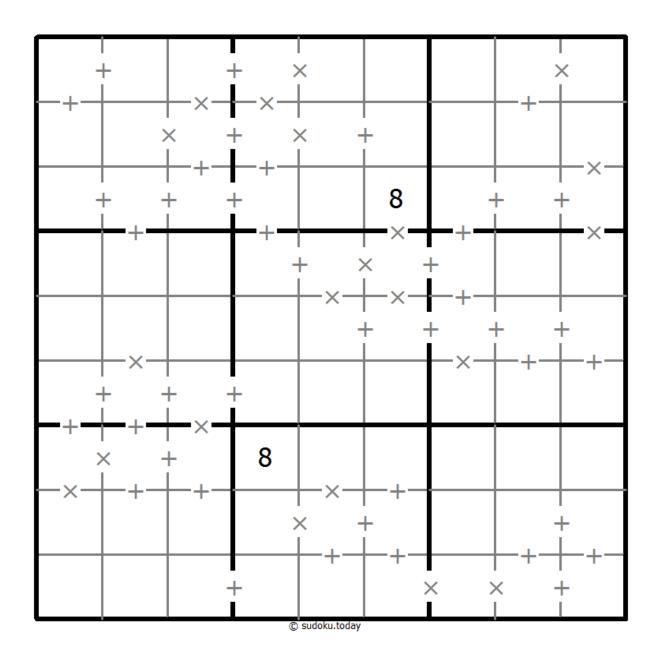

## Makodoku

Place a digit from 1 to 9 into each of the empty squares so that each digit appears exactly once in each of the rows, columns and the nine outlined 3x3 regions.

A cross between two cells indicates that the product of the numbers in these cells is less than 10. A plus between two cells indicates that the sum of the numbers in these cells is less than 10. If the sum and product are less than 10, then there is a cross between these cells. If there is no sign between two cells, then both sum and product are at least 10.