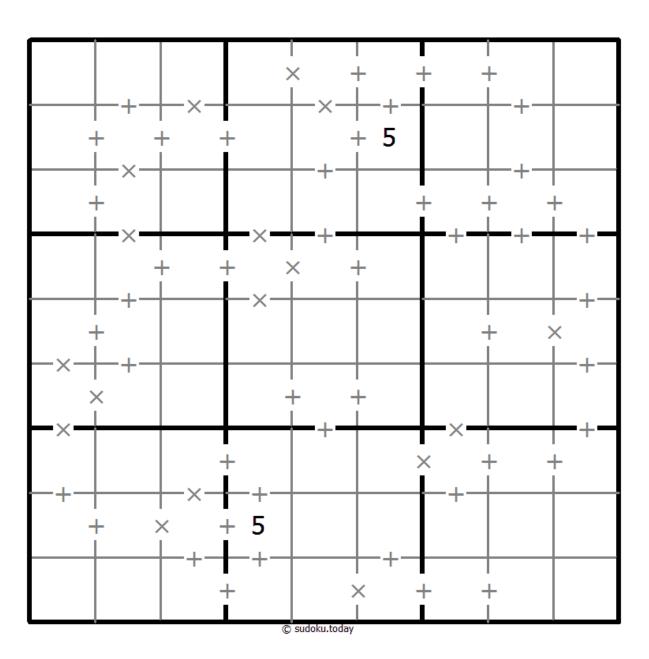

## Makodoku

Place a digit from 1 to 9 into each of the empty squares so that each digit appears exactly once in each of the rows, columns and the nine outlined 3x3 regions.

A cross between two cells indicates that the product of the numbers in these cells is less than 10. A plus between two cells indicates that the sum of the numbers in these cells is less than 10. If the sum and product are less than 10, then there is a cross between these cells. If there is no sign between two cells, then both sum and product are at least 10.