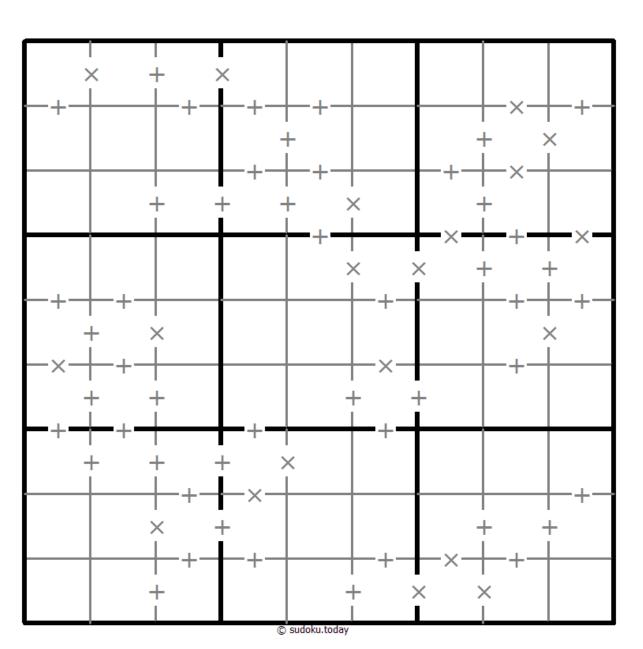

## Makodoku

Place a digit from 1 to 9 into each of the empty squares so that each digit appears exactly once in each of the rows, columns and the nine outlined 3x3 regions.

A cross between two cells indicates that the product of the numbers in these cells is less than 10. A plus between two cells indicates that the sum of the numbers in these cells is less than 10. If the sum and product are less than 10, then there is a cross between these cells. If there is no sign between two cells, then both sum and product are at least 10.