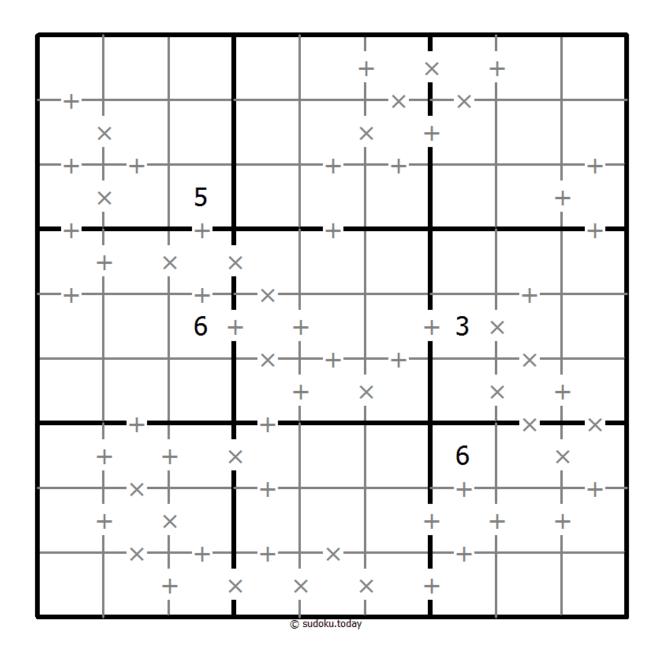

## Makodoku

Place a digit from 1 to 9 into each of the empty squares so that each digit appears exactly once in each of the rows, columns and the nine outlined 3x3 regions.

(Solution)

A cross between two cells indicates that the product of the numbers in these cells is less than 10. A plus between two cells indicates that the sum of the numbers in these cells is less than 10. If the sum and product are less than 10, then there is a cross between these cells. If there is no sign between two cells, then both sum and product are at least 10.