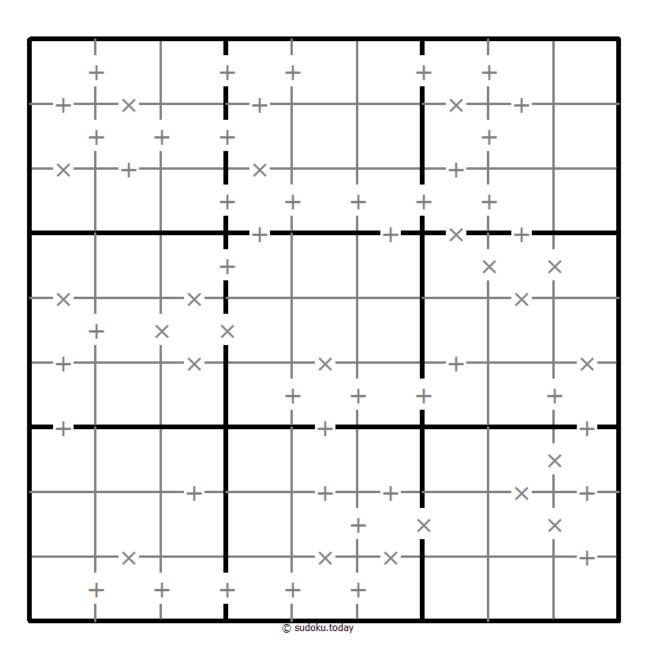

## Makodoku

Place a digit from 1 to 9 into each of the empty squares so that each digit appears exactly once in each of the rows, columns and the nine outlined 3x3 regions.

A cross between two cells indicates that the product of the numbers in these cells is less than 10. A plus between two cells indicates that the sum of the numbers in these cells is less than 10. If the sum and product are less than 10, then there is a cross between these cells. If there is no sign between two cells, then both sum and product are at least 10.