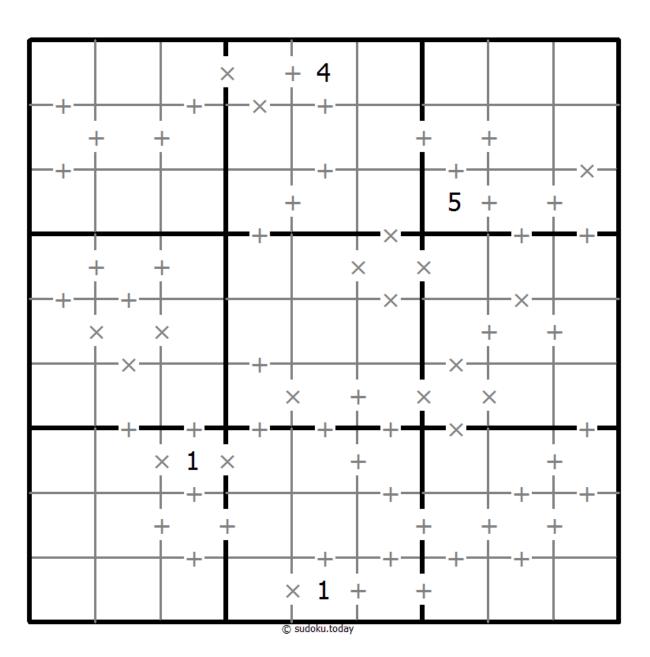

## Makodoku

Place a digit from 1 to 9 into each of the empty squares so that each digit appears exactly once in each of the rows, columns and the nine outlined 3x3 regions.

A cross between two cells indicates that the product of the numbers in these cells is less than 10. A plus between two cells indicates that the sum of the numbers in these cells is less than 10. If the sum and product are less than 10, then there is a cross between these cells. If there is no sign between two cells, then both sum and product are at least 10.