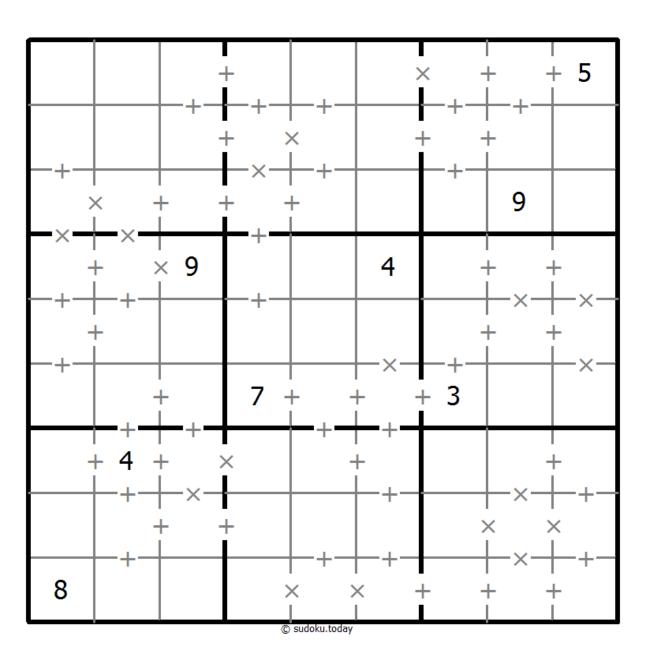

## Makodoku

Place a digit from 1 to 9 into each of the empty squares so that each digit appears exactly once in each of the rows, columns and the nine outlined 3x3 regions.

A cross between two cells indicates that the product of the numbers in these cells is less than 10. A plus between two cells indicates that the sum of the numbers in these cells is less than 10. If the sum and product are less than 10, then there is a cross between these cells. If there is no sign between two cells, then both sum and product are at least 10.