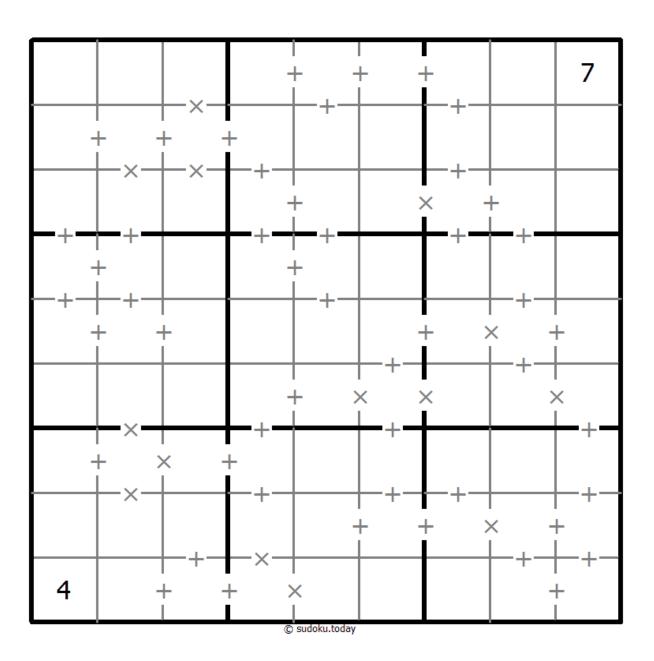

## Makodoku

Place a digit from 1 to 9 into each of the empty squares so that each digit appears exactly once in each of the rows, columns and the nine outlined 3x3 regions.

A cross between two cells indicates that the product of the numbers in these cells is less than 10. A plus between two cells indicates that the sum of the numbers in these cells is less than 10. If the sum and product are less than 10, then there is a cross between these cells. If there is no sign between two cells, then both sum and product are at least 10.