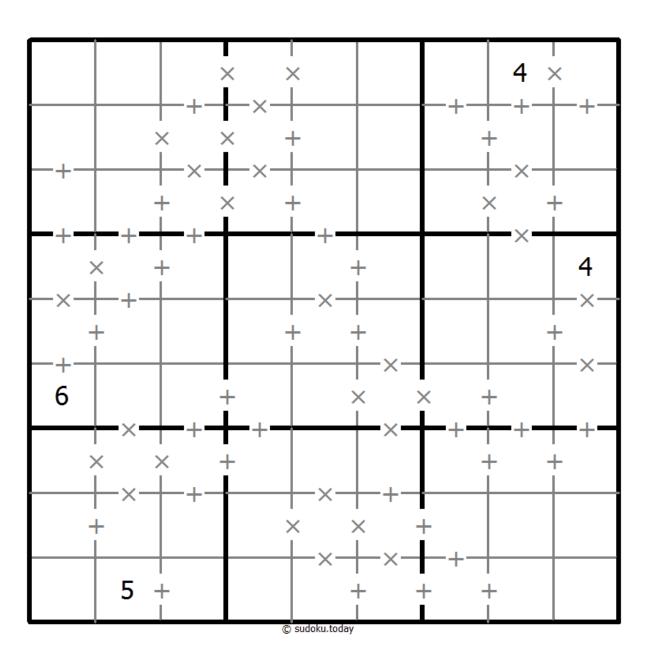

## Makodoku

Place a digit from 1 to 9 into each of the empty squares so that each digit appears exactly once in each of the rows, columns and the nine outlined 3x3 regions.

A cross between two cells indicates that the product of the numbers in these cells is less than 10. A plus between two cells indicates that the sum of the numbers in these cells is less than 10. If the sum and product are less than 10, then there is a cross between these cells. If there is no sign between two cells, then both sum and product are at least 10.