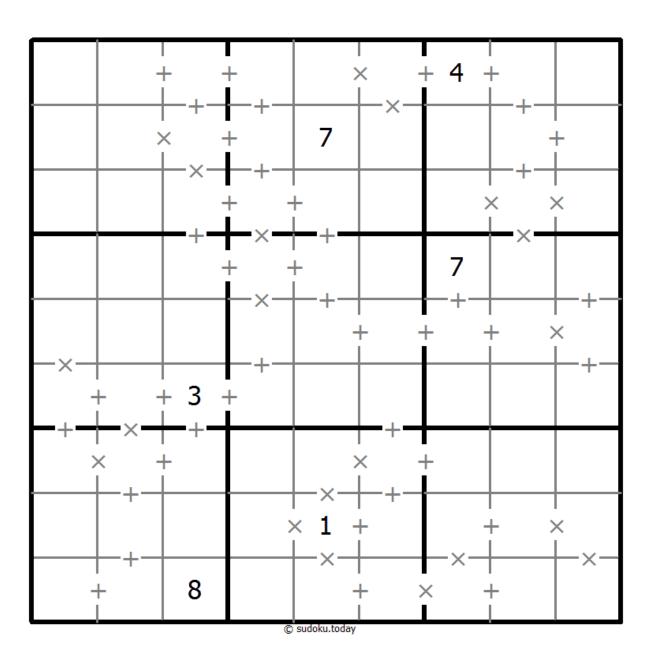

## Makodoku

Place a digit from 1 to 9 into each of the empty squares so that each digit appears exactly once in each of the rows, columns and the nine outlined 3x3 regions.

A cross between two cells indicates that the product of the numbers in these cells is less than 10. A plus between two cells indicates that the sum of the numbers in these cells is less than 10. If the sum and product are less than 10, then there is a cross between these cells. If there is no sign between two cells, then both sum and product are at least 10.