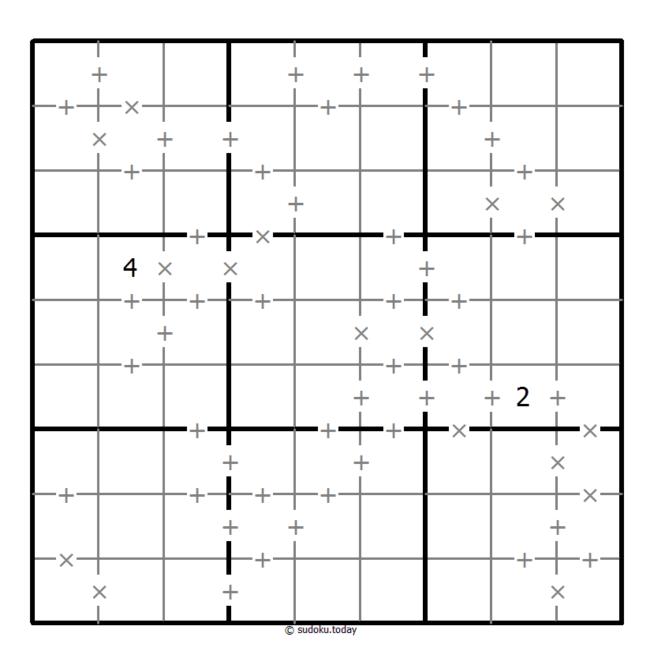

## Makodoku

Place a digit from 1 to 9 into each of the empty squares so that each digit appears exactly once in each of the rows, columns and the nine outlined 3x3 regions.

A cross between two cells indicates that the product of the numbers in these cells is less than 10. A plus between two cells indicates that the sum of the numbers in these cells is less than 10. If the sum and product are less than 10, then there is a cross between these cells. If there is no sign between two cells, then both sum and product are at least 10.