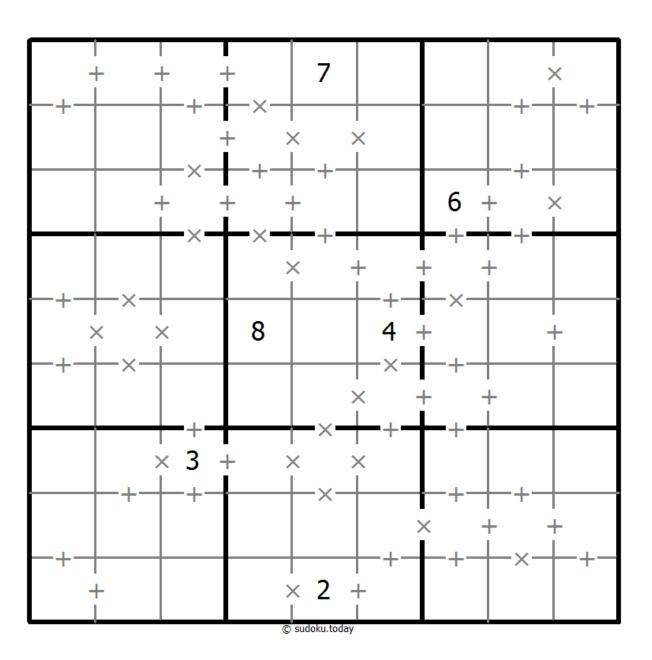

## Makodoku

Place a digit from 1 to 9 into each of the empty squares so that each digit appears exactly once in each of the rows, columns and the nine outlined 3x3 regions.

A cross between two cells indicates that the product of the numbers in these cells is less than 10. A plus between two cells indicates that the sum of the numbers in these cells is less than 10. If the sum and product are less than 10, then there is a cross between these cells. If there is no sign between two cells, then both sum and product are at least 10.