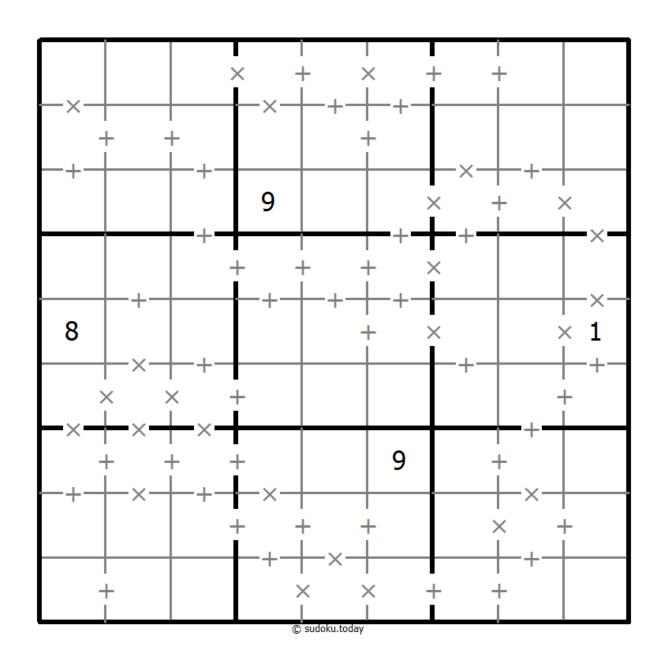

## Makodoku

Place a digit from 1 to 9 into each of the empty squares so that each digit appears exactly once in each of the rows, columns and the nine outlined 3x3 regions.

A cross between two cells indicates that the product of the numbers in these cells is less than 10. A plus between two cells indicates that the sum of the numbers in these cells is less than 10. If the sum and product are less than 10, then there is a cross between these cells. If there is no sign between two cells, then both sum and product are at least 10.