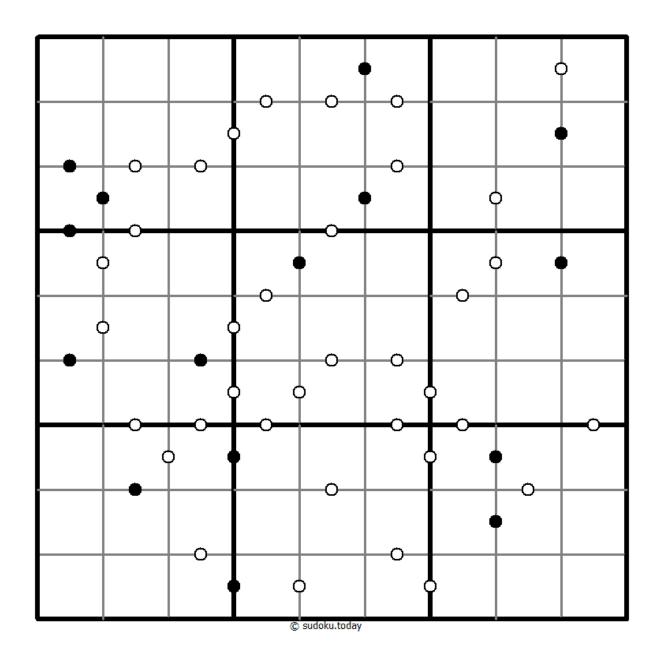

## Kropki Sudoku

Place a digit from 1 to 9 into each of the empty squares so that each digit appears exactly once in each of the rows, columns and the nine outlined 3x3 regions.

If absolute difference between two digits in neighbouring cells equals 1, then they are separated by a white dot. If the digit is a half of digit in the neighbouring cell, then they are separated by black dot. The dot between 1 and 2 can be either white or black.