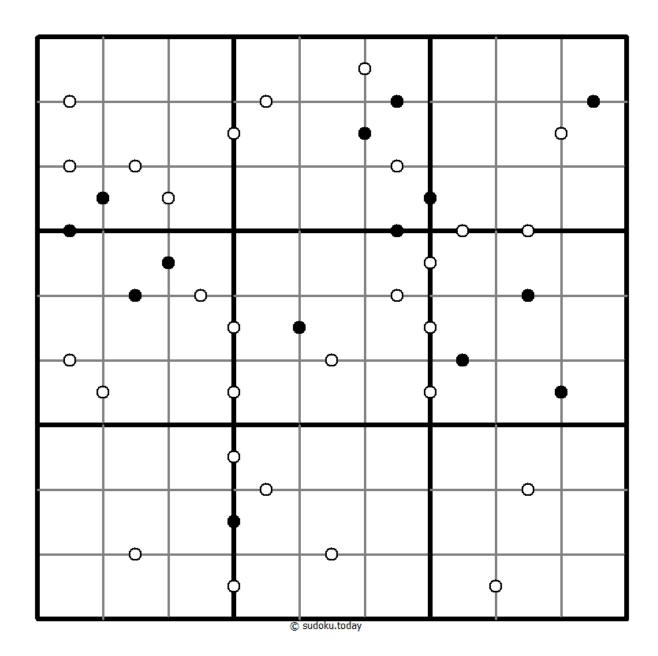

## Kropki Sudoku

Place a digit from 1 to 9 into each of the empty squares so that each digit appears exactly once in each of the rows, columns and the nine outlined 3x3 regions.

If absolute difference between two digits in neighbouring cells equals 1, then they are separated by a white dot. If the digit is a half of digit in the neighbouring cell, then they are separated by black dot. The dot between 1 and 2 can be either white or black.