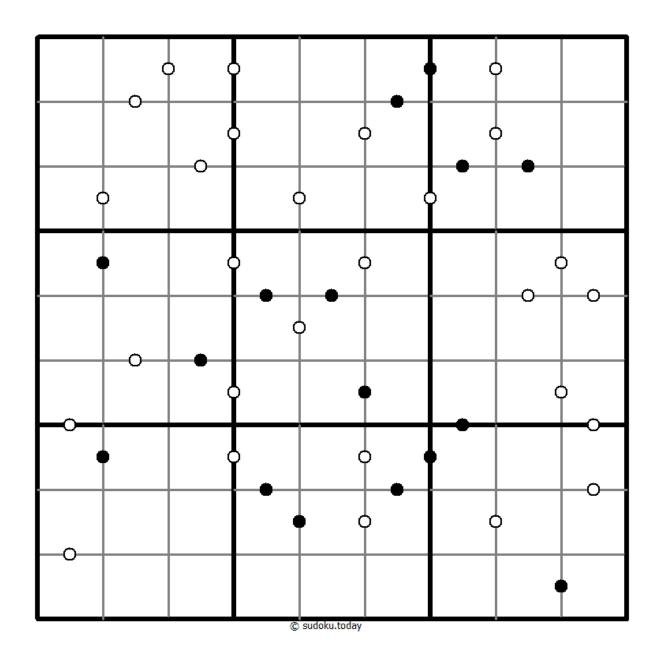

## Kropki Sudoku

Place a digit from 1 to 9 into each of the empty squares so that each digit appears exactly once in each of the rows, columns and the nine outlined 3x3 regions.

If absolute difference between two digits in neighbouring cells equals 1, then they are separated by a white dot. If the digit is a half of digit in the neighbouring cell, then they are separated by black dot. The dot between 1 and 2 can be either white or black.

(Solution)

<u>Sudoku Today</u> ( https://sudoku.today )
<u>Samurai Sudoku</u> ( https://samuraisudoku.com )

Newdoku ( https://newdoku.com )
Sudoku Puzzle ( https://www.sudokupuzzle.org )