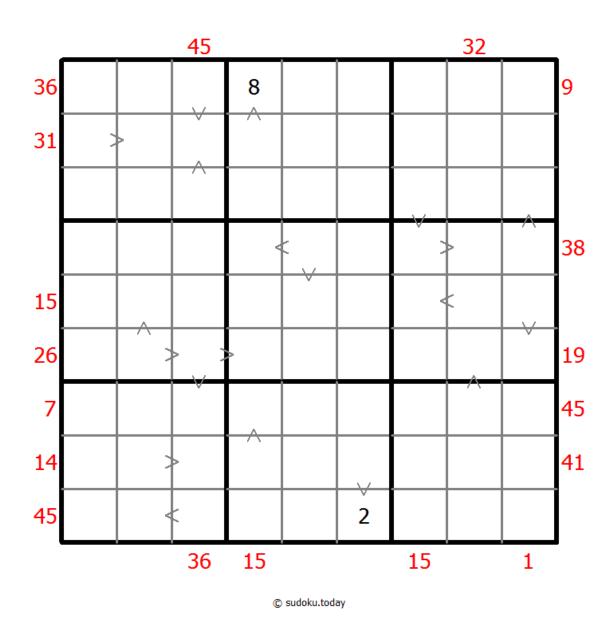

## **Hybrid Sudoku (X Sums + Greater Than)**

Place a digit from 1 to 9 into each of the empty squares so that each digit appears exactly once in each of the rows, columns and the nine outlined 3x3 regions.

Each number outside the grid is the sum of the first X numbers placed in the corresponding direction, where X is equal to the first number placed in that direction.

(Solution)

Digits have to be place in accordance with the "greater than" signs.