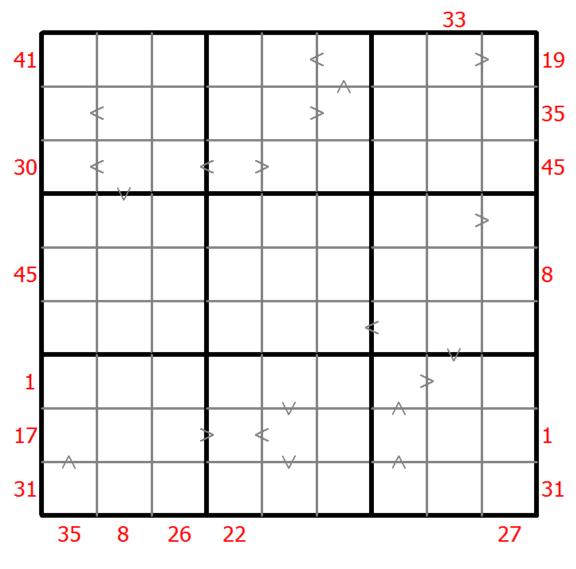

## Hybrid Sudoku ( X Sums + Greater Than )

Place a digit from 1 to 9 into each of the empty squares so that each digit appears exactly once in each of the rows, columns and the nine outlined 3x3 regions.

Each number outside the grid is the sum of the first X numbers placed in the corresponding direction, where X is equal to the first number placed in that direction.

Digits have to be place in accordance with the "greater than" signs.