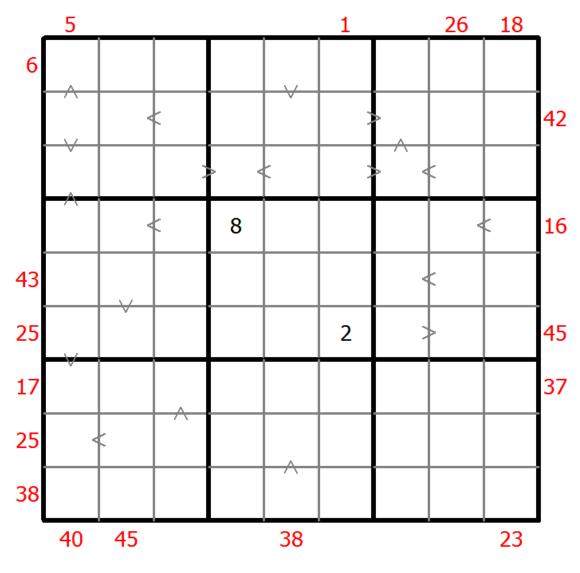

## Hybrid Sudoku ( X Sums + Greater Than )

Place a digit from 1 to 9 into each of the empty squares so that each digit appears exactly once in each of the rows, columns and the nine outlined 3x3 regions.

Each number outside the grid is the sum of the first X numbers placed in the corresponding direction, where X is equal to the first number placed in that direction.

Digits have to be place in accordance with the "greater than" signs.