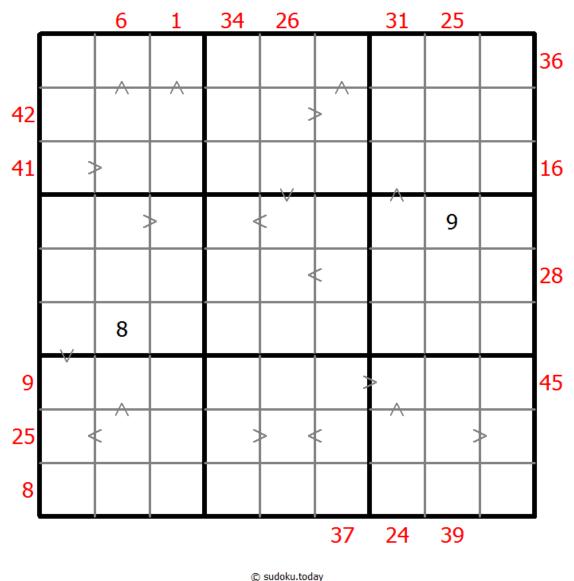

## **Hybrid Sudoku (X Sums + Greater Than)**

Place a digit from 1 to 9 into each of the empty squares so that each digit appears exactly once in each of the rows, columns and the nine outlined 3x3 regions.

Each number outside the grid is the sum of the first X numbers placed in the corresponding direction, where X is equal to the first number placed in that direction.

(Solution)

Digits have to be place in accordance with the "greater than" signs.