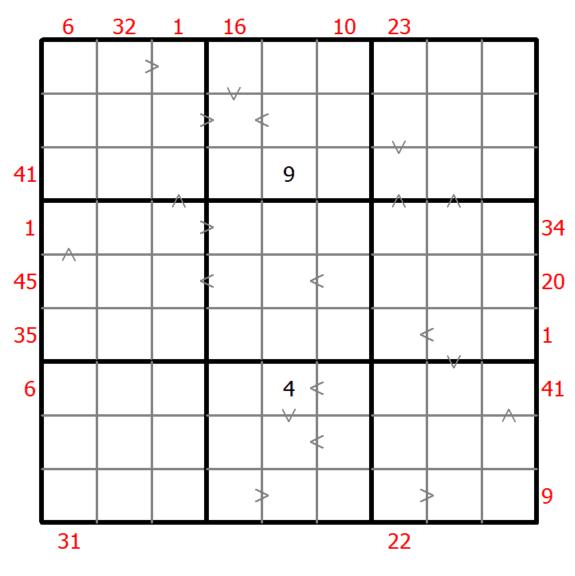

## Hybrid Sudoku ( X Sums + Greater Than )

Place a digit from 1 to 9 into each of the empty squares so that each digit appears exactly once in each of the rows, columns and the nine outlined 3x3 regions.

Each number outside the grid is the sum of the first X numbers placed in the corresponding direction, where X is equal to the first number placed in that direction.

Digits have to be place in accordance with the "greater than" signs.