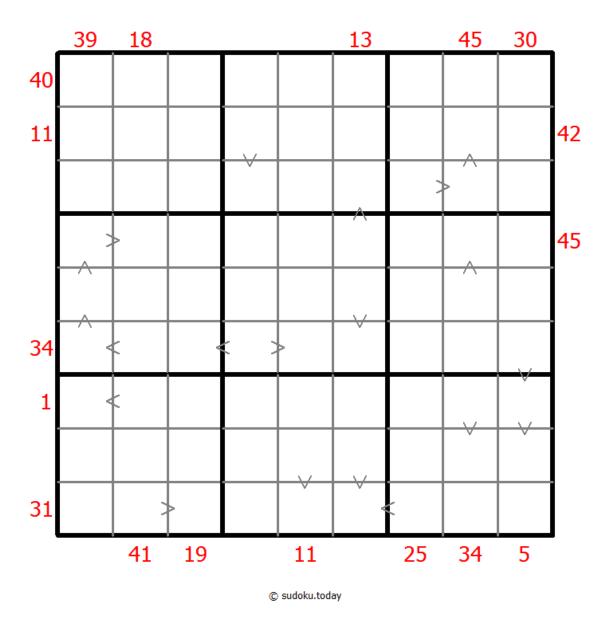

## **Hybrid Sudoku (X Sums + Greater Than)**

Place a digit from 1 to 9 into each of the empty squares so that each digit appears exactly once in each of the rows, columns and the nine outlined 3x3 regions.

Each number outside the grid is the sum of the first X numbers placed in the corresponding direction, where X is equal to the first number placed in that direction.

(Solution)

Digits have to be place in accordance with the "greater than" signs.