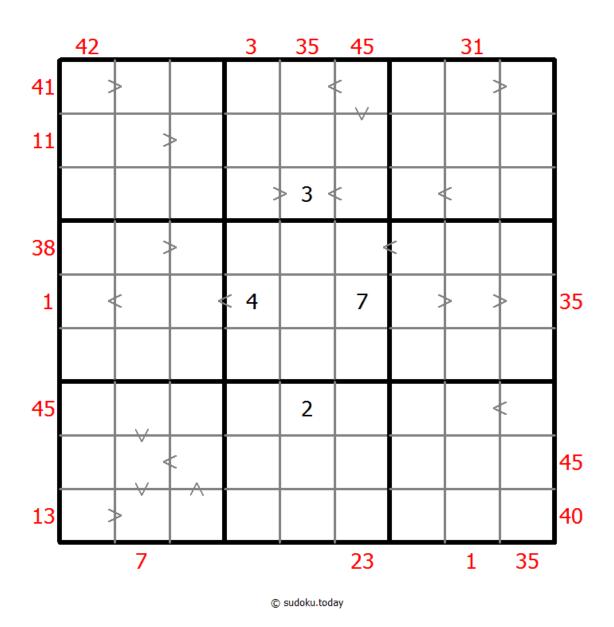

## **Hybrid Sudoku (X Sums + Greater Than)**

Place a digit from 1 to 9 into each of the empty squares so that each digit appears exactly once in each of the rows, columns and the nine outlined 3x3 regions.

Each number outside the grid is the sum of the first X numbers placed in the corresponding direction, where X is equal to the first number placed in that direction.

(Solution)

Digits have to be place in accordance with the "greater than" signs.