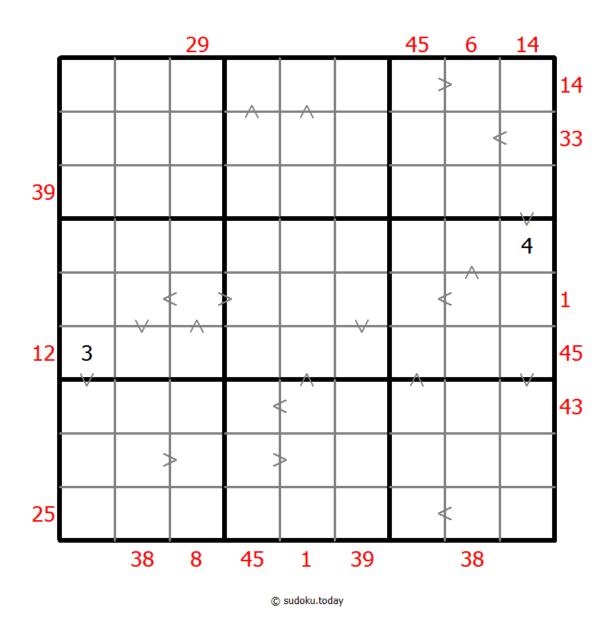

## **Hybrid Sudoku (X Sums + Greater Than)**

Place a digit from 1 to 9 into each of the empty squares so that each digit appears exactly once in each of the rows, columns and the nine outlined 3x3 regions.

Each number outside the grid is the sum of the first X numbers placed in the corresponding direction, where X is equal to the first number placed in that direction.

(Solution)

Digits have to be place in accordance with the "greater than" signs.