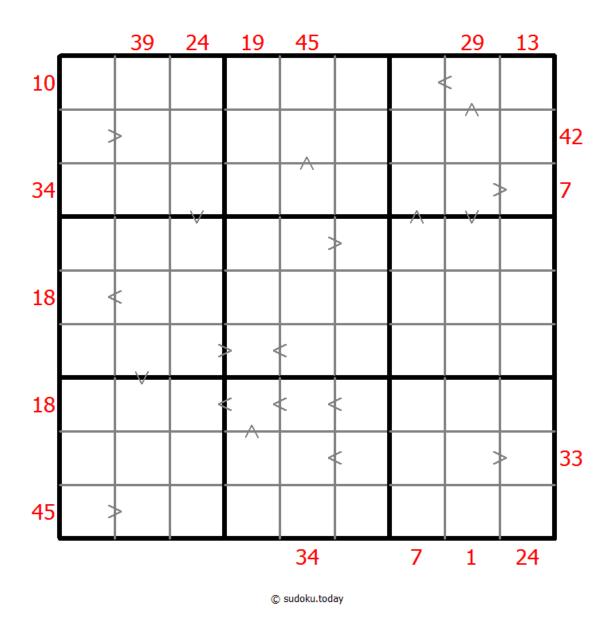

## **Hybrid Sudoku (X Sums + Greater Than)**

Place a digit from 1 to 9 into each of the empty squares so that each digit appears exactly once in each of the rows, columns and the nine outlined 3x3 regions.

Each number outside the grid is the sum of the first X numbers placed in the corresponding direction, where X is equal to the first number placed in that direction.

(Solution)

Digits have to be place in accordance with the "greater than" signs.