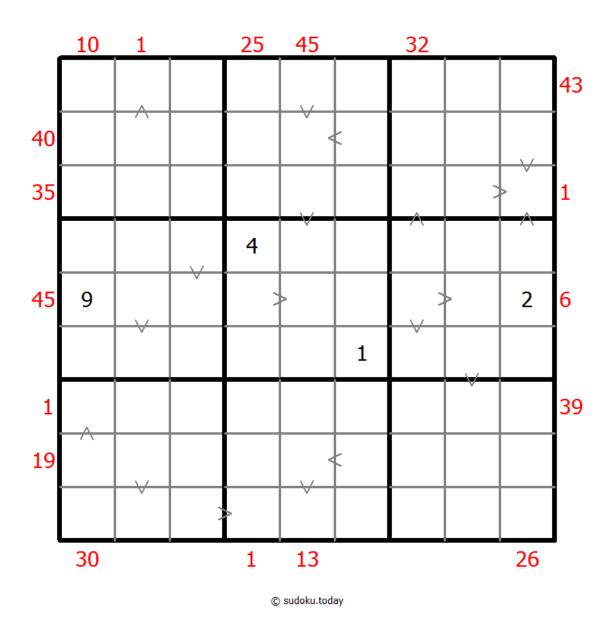

## **Hybrid Sudoku (X Sums + Greater Than)**

Place a digit from 1 to 9 into each of the empty squares so that each digit appears exactly once in each of the rows, columns and the nine outlined 3x3 regions.

Each number outside the grid is the sum of the first X numbers placed in the corresponding direction, where X is equal to the first number placed in that direction.

(Solution)

Digits have to be place in accordance with the "greater than" signs.