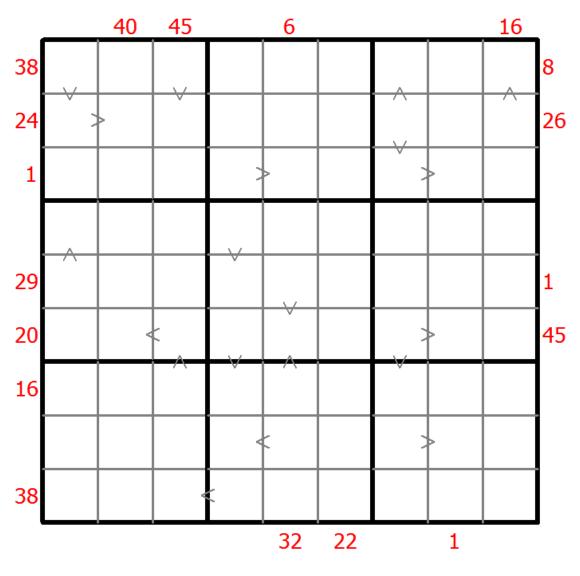

## Hybrid Sudoku ( X Sums + Greater Than )

Place a digit from 1 to 9 into each of the empty squares so that each digit appears exactly once in each of the rows, columns and the nine outlined 3x3 regions.

Each number outside the grid is the sum of the first X numbers placed in the corresponding direction, where X is equal to the first number placed in that direction.

Digits have to be place in accordance with the "greater than" signs.