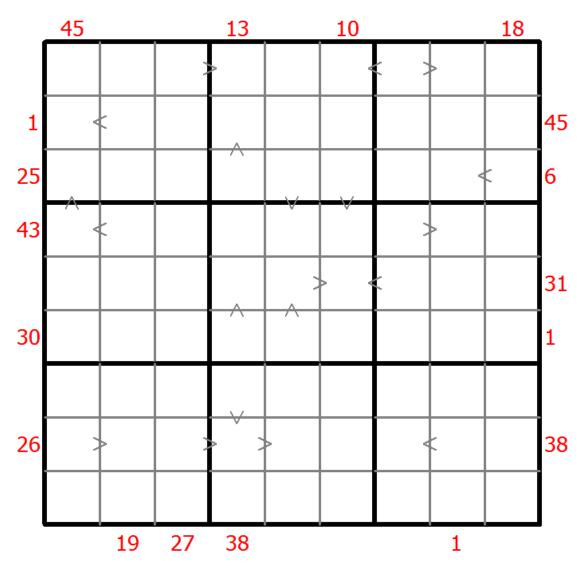

## Hybrid Sudoku ( X Sums + Greater Than )

Place a digit from 1 to 9 into each of the empty squares so that each digit appears exactly once in each of the rows, columns and the nine outlined 3x3 regions.

Each number outside the grid is the sum of the first X numbers placed in the corresponding direction, where X is equal to the first number placed in that direction.

Digits have to be place in accordance with the "greater than" signs.